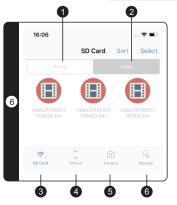

#### 6 APP for iPhone user interface

- 1.Access the files stored in the 3D Display Press "SD Card", the files stored in the 3D Display can be accessed.The following list is the photo files.
- 2.And the following list is the video files.
- 3. Access files in the 3D Display.
- 4 Access the Album of iPhone
- 5.Take photo or video and upload to 3D Display.
- 6. Operate the 3D Display.