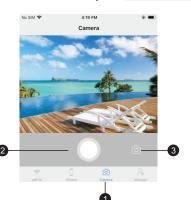

# Shoot and upload

- 1.Take photo or video and upload it to 3D Holographic Display.
- 2.Switich camera lens.
- 3.Click to take photo, long press to take video, video is limited to 15 seconds