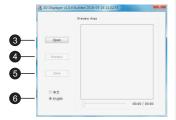

- 1.PC Conversion Tool
- 2.PC Application
- 3.Open File (Image/Video)
- 4.Preview File (Image/Video)
- 5.Save File (Image/Video) 6.language Switch