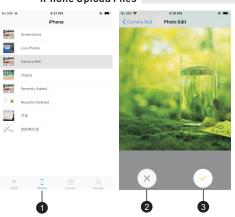

# When file is upoloading, the 3D Diaplay will be paused

- 1.Access the album of iPhone by press "iPhone" to view the files of the album.
- 2.Cancel.
- 3. Select photo or video and upload it to 3D Display