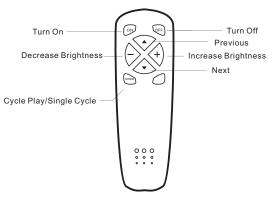

# Remote Controller

(Increase brightness/Decrease brightness) Temporarily unavailable