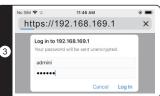

# 3. Change WiFi user name or password

After connecting the 3D Holographic Display with WIFI, start the web browser and type"192.168.169.1" for WiFi settings."Account:admin,Password: admin".