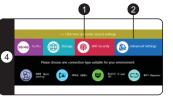

#### 4. Wifi setting interface

- 1. WiFi account password settings
- 2.Language switching