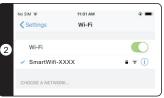

# 2.Connect to 3D Displayer

In the iOS WLANsetting, select the wifi: SmartWifi-XXXX. The default password is: "12345678".