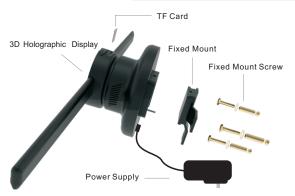

e Function | Wifi remote data                      |  |
|          |                      | File format conversion                |  |
| 5        | PC Operation System  | Win7, Win8, Win10                     |  |
| 6        | Remote Controller    | Turn on/turn off                      |  |
|          |                      | Adjust brightness                     |  |
|          |                      | Cycle play                            |  |
|          |                      | Select next and previous page         |  |
| 7        | Indication light     | Standby                               |  |
|          |                      | Power on                              |  |
|          |                      | Mode switch                           |  |

# **Accessories Illustration**



# Remote Controller

(Increase brightness/Decrease brightness) Temporarily unavailable



# This APP is a software for 3D Holographic Display



# The main functions

- · User can take a photo or a video and then transfer it to Display by WIFI.
- · User can also view the files stored in the advertiser and control them to be Display by displayer.
- · User can manage the files stored in the Display, including upload and delete.

# 1.Install App

· In the App Store, search "3D Displayer" and install it.

# This APP is a software for 3D Holographic Display





# 2.Connect to 3D Displayer

In the iOS WLANsetting, select the wifi: SmartWifi-XXXX. The default password is: "12345678".

# 3. Change WiFi user name or password

After connecting the 3D Holographic Display with WIFI, start the web b