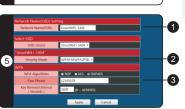

### 5.Wifi Setting

- 1. WiFi user name
- 2.WiFi encryption
- 3.WiFi encryption password